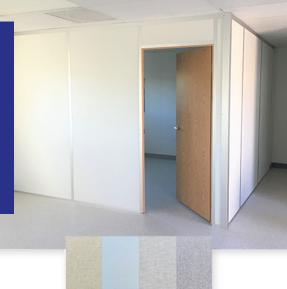

## Modular Office Wall & Partition Solutions FAST • ECONOMICAL • CUSTOMIZABLE

Easily partition open spaces into meeting rooms, private offices or cubicles.

#### DESIGN

- Modern, high-tech appearance
- Durable designer vinyl finish over Lauan, plywood, MDF, or gypsum
- Sound absorbing foam-core 2" thick panels
- Maintenance-free anodized aluminum framing
- Data & electrical raceways
- Order in 12' kits or by floor plans
- Quick by-the-foot price quoting
- Installation is quick and easy with all anodized aluminum track framing and pre-fabricated panels.
- Doors can be installed and easily be adjusted to work perfectly. The swing can be adjusted to a right or left hand swing and in or out.
- Electrical raceways can be added if needed for light switches, receptacles and data.
- Top of partitions are supported with one piece top tracks to keep ends sturdy. In the event a partition is long or solo, a short 1-foot end cap wall or an aluminum column will keep it solid.
- Aluminum column can double as a raceway